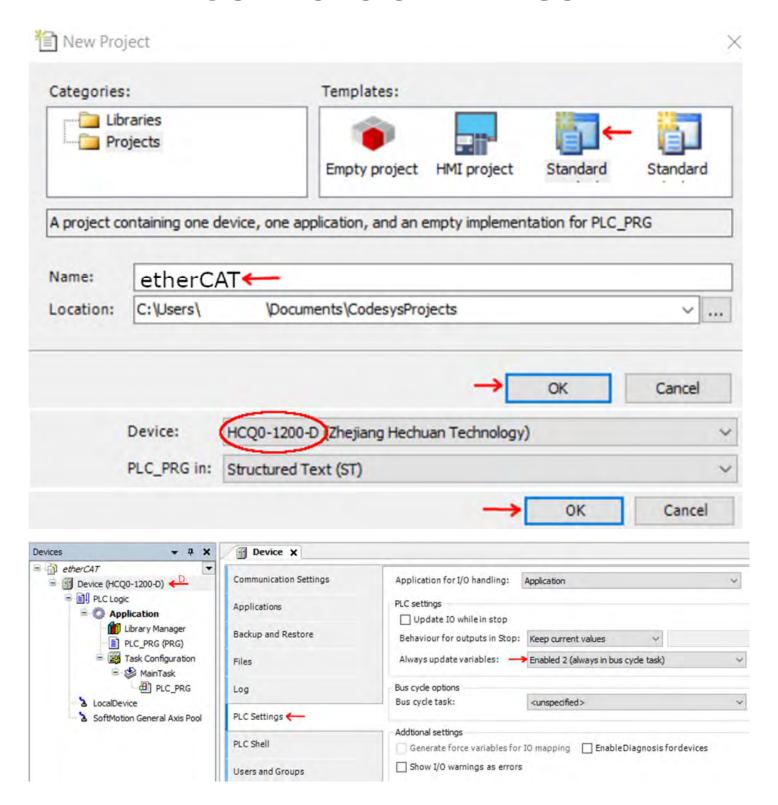

gure on the side. It is also specified to which input ports the power cable and data cable will be connected to the Fenac EtherCAT encoder. The device can be supplied with DC voltage in the range of 10V to 30V. The other end of the data cable must be connected to an EtherCAT master. Here we will talk about two methods.



Defining a personal computer as an EtherCAT master device and connect the data cable to the ethernet port of a PC is an easy method, as no external hardware is required. You can do your various tests in this way. The other method is to use a PLC device with EtherCAT Master as traditionally.





# HARDWARE INSTALLATION

In order to connect the Fenac EtherCAT encoder and make its adjustments, a connection must be made as shown in the figure.







# **CODESYS SETTINGS**





























## 4. Connector & Pin Assignment

### **Pin Assignment**



| PIN | Signal                 |
|-----|------------------------|
| 1   | U <sub>s</sub> 10 V30V |
| 2   | Not assigned           |
| 3   | GND                    |
| 4   | Not assigned           |

| PIN | Signal |
|-----|--------|
| 1   | T x D+ |
| 2   | R x D+ |
| 3   | TxD-   |
| 4   | R×D-   |

### Counter Connector Part Number

FCSF M1204 : M1204 Female Connector FCSF M1204 R200 : M1204 Female Connector with 2 meter

cable

**Counter Connector Part Number** 

FCSM DTM1204 : D Type M1204 Female Connector FCSM DTM1204 R200 : D Type M1204 Female Connector with

2 meter cable