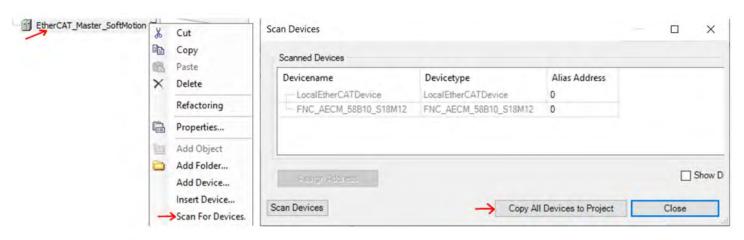

It is also specified to which input ports the power cable and data cable will be connected to the Fenac EtherCAT encoder. The device can be supplied with DC voltage in the range of 10V to 30V. The other end of the data cable must be connected to an EtherCAT master. Here we will talk about two methods.



Defining a personal computer as an EtherCAT master device and connect the data cable to the ethernet port of a PC is an easy method, as no external hardware is required. You can do your various tests in this way. The other method is to use a PLC device with EtherCAT Master as traditionally.





# HARDWARE INSTALLATION

In order to connect the Fenac EtherCAT encoder and make its adjustments, a connection must be made as shown in the figure.







# **CODESYS SETTINGS**





























## 4. Connector & Pin Assignment

### **Pin Assignment**



| PIN | Signal                 |
|-----|------------------------|
| 1   | U <sub>s</sub> 10 V30V |
| 2   | Not assigned           |
| 3   | GND                    |
| 4   | Not assigned           |

| PIN | Signal |
|-----|--------|
| 1   | T x D+ |
| 2   | R x D+ |
| 3   | TxD-   |
| 4   | R×D-   |

### Counter Connector Part Number

FCSF M1204 : M1204 Female Connector FCSF M1204 R200 : M1204 Female Connector with 2 meter

cable

**Counter Connector Part Number** 

FCSM DTM1204 : D Type M1204 Female Connector FCSM DTM1204 R200 : D Type M1204 Female Connector with

2 meter cable