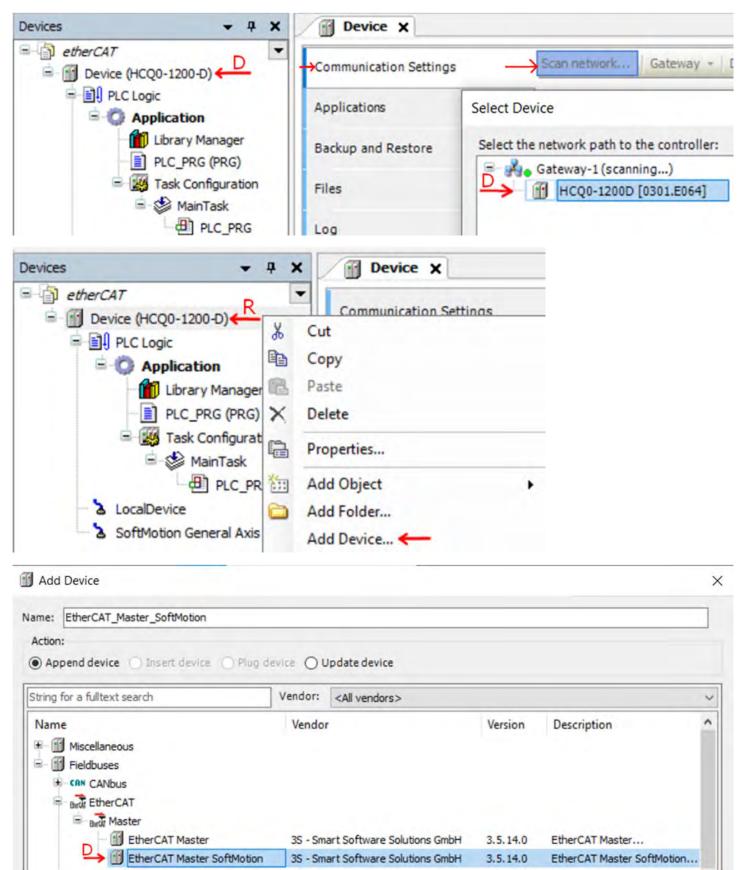

n the side. It is also specified to which input ports the power cable and data cable will be connected to the Fenac EtherCAT encoder. The device can be supplied with DC voltage in the range of 10V to 30V. The other end of the data cable must be connected to an EtherCAT master. Here we will talk about two methods.



Defining a personal computer as an EtherCAT master device and connect the data cable to the ethernet port of a PC is an easy method, as no external hardware is required. You can do your various tests in this way. The other method is to use a PLC device with EtherCAT Master as traditionally.





# HARDWARE INSTALLATION

In order to connect the Fenac EtherCAT encoder and make its adjustments, a connection must be made as shown in the figure.







# **CODESYS SETTINGS**





























## 4. Connector & Pin Assignment

### **Pin Assignment**



| PIN | Signal                 |
|-----|------------------------|
| 1   | U <sub>s</sub> 10 V30V |
| 2   | Not assigned           |
| 3   | GND                    |
| 4   | Not assigned           |

| PIN | Signal |
|-----|--------|
| 1   | T x D+ |
| 2   | R x D+ |
| 3   | TxD-   |
| 4   | R×D-   |

### Counter Connector Part Number

FCSF M1204 : M1204 Female Connector FCSF M1204 R200 : M1204 Female Connector with 2 meter

cable

**Counter Connector Part Number** 

FCSM DTM1204 : D Type M1204 Female Connector FCSM DTM1204 R200 : D Type M1204 Female Connector with

2 meter cable