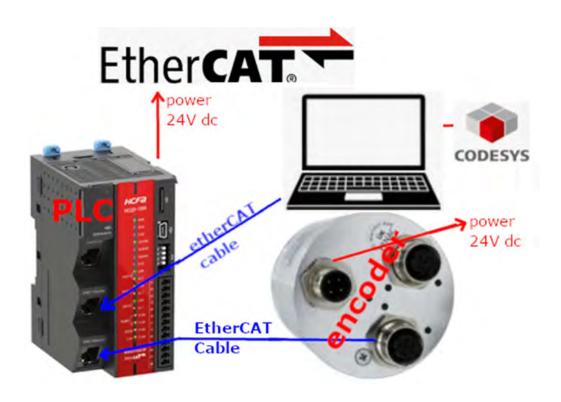

Defining a personal computer as an EtherCAT master device and connect the data cable to the ethernet port of a PC is an easy method, as no external hardware is required. You can do your various tests in this way. The other method is to use a PLC device with EtherCAT Master as traditionally.

# HARDWARE INSTALLATION

In order to connect the Fenac EtherCAT encoder and make its adjustments, a connection must be made as shown in the figure.