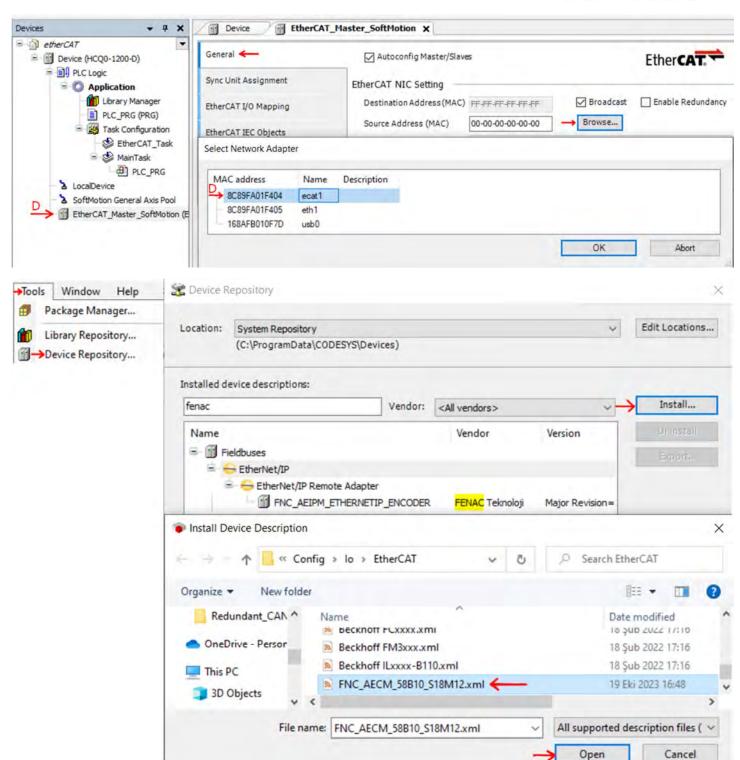

side. It is also specified to which input ports the power cable and data cable will be connected to the Fenac EtherCAT encoder. The device can be supplied with DC voltage in the range of 10V to 30V. The other end of the data cable must be connected to an EtherCAT master. Here we will talk about two methods.



Defining a personal computer as an EtherCAT master device and connect the data cable to the ethernet port of a PC is an easy method, as no external hardware is required. You can do your various tests in this way. The other method is to use a PLC device with EtherCAT Master as traditionally.





# HARDWARE INSTALLATION

In order to connect the Fenac EtherCAT encoder and make its adjustments, a connection must be made as shown in the figure.







# **CODESYS SETTINGS**





























## 4. Connector & Pin Assignment

### **Pin Assignment**



| PIN | Signal                 |
|-----|------------------------|
| 1   | U <sub>s</sub> 10 V30V |
| 2   | Not assigned           |
| 3   | GND                    |
| 4   | Not assigned           |

| PIN | Signal |
|-----|--------|
| 1   | T x D+ |
| 2   | R x D+ |
| 3   | TxD-   |
| 4   | R×D-   |

### Counter Connector Part Number

FCSF M1204 : M1204 Female Connector FCSF M1204 R200 : M1204 Female Connector with 2 meter

cable

**Counter Connector Part Number** 

FCSM DTM1204 : D Type M1204 Female Connector FCSM DTM1204 R200 : D Type M1204 Female Connector with

2 meter cable