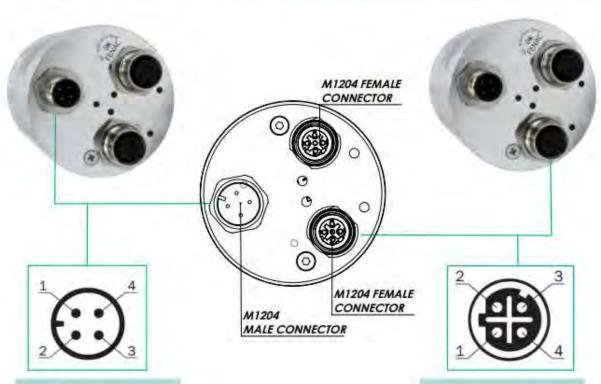

# CONNECTING FENAC ETHERCAT ENCODER TO CODESYS ENVIRONMENT

Power cable and data cable are correctly connected to the device. Details about the connection pinout structure are explained in the section "4.Connector & Pin Assignment". Power cable and data cable are indicated in the figure on the side. It is also specified to which input ports the power cable and data cable will be connected to the Fenac EtherCAT encoder. The device can be supplied with DC voltage in the range of 10V to 30V. The other end of the data cable must be connected to an EtherCAT master. Here we will talk about two methods.

## 4. Connector & Pin Assignment

### **Pin Assignment**

| PIN | Signal                 |
|-----|------------------------|
| 1   | U <sub>s</sub> 10 V30V |
| 2   | Not assigned           |
| 3   | GND                    |
| 4   | Not assigned           |

| PIN | Signal |
|-----|--------|
| 1   | T x D+ |
| 2   | R x D+ |
| 3   | TxD-   |
| 4   | R×D-   |

### Counter Connector Part Number

FCSF M1204 : M1204 Female Connector FCSF M1204 R200 : M1204 Female Connector with 2 meter

cable

**Counter Connector Part Number** 

FCSM DTM1204 : D Type M1204 Female Connector FCSM DTM1204 R200 : D Type M1204 Female Connector with

2 meter cable