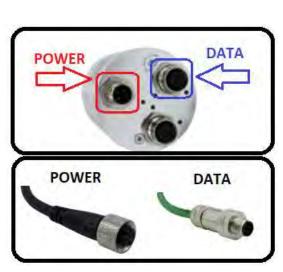

# CONNECTING FENAC ETHERCAT ENCODER TO CODESYS ENVIRONMENT

Power cable and data cable are correctly connected to the device. Details about the connection pinout structure are explained in the section "4.Connector & Pin Assignment". Power cable and data cable are indicated in the figure on the side. It is also specified to which input ports the power cable and data cable will be connected to the Fenac EtherCAT encoder. The device can be supplied with DC voltage in the range of 10V to 30V. The other end of the data cable must be connected to an EtherCAT master. Here we will talk about two methods.