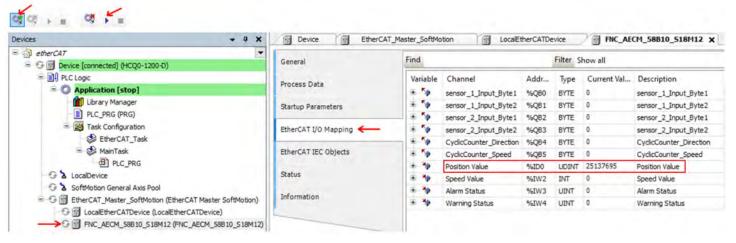

is also specified to which input ports the power cable and data cable will be connected to the Fenac EtherCAT encoder. The device can be supplied with DC voltage in the range of 10V to 30V. The other end of the data cable must be connected to an EtherCAT master. Here we will talk about two methods.



Defining a personal computer as an EtherCAT master device and connect the data cable to the ethernet port of a PC is an easy method, as no external hardware is required. You can do your various tests in this way. The other method is to use a PLC device with EtherCAT Master as traditionally.





# HARDWARE INSTALLATION

In order to connect the Fenac EtherCAT encoder and make its adjustments, a connection must be made as shown in the figure.







# **CODESYS SETTINGS**





























## 4. Connector & Pin Assignment

### **Pin Assignment**



| PIN | Signal                 |
|-----|------------------------|
| 1   | U <sub>s</sub> 10 V30V |
| 2   | Not assigned           |
| 3   | GND                    |
| 4   | Not assigned           |

| PIN | Signal |
|-----|--------|
| 1   | T x D+ |
| 2   | R x D+ |
| 3   | TxD-   |
| 4   | R×D-   |

### Counter Connector Part Number

FCSF M1204 : M1204 Female Connector FCSF M1204 R200 : M1204 Female Connector with 2 meter

cable

**Counter Connector Part Number** 

FCSM DTM1204 : D Type M1204 Female Connector FCSM DTM1204 R200 : D Type M1204 Female Connector with

2 meter cable